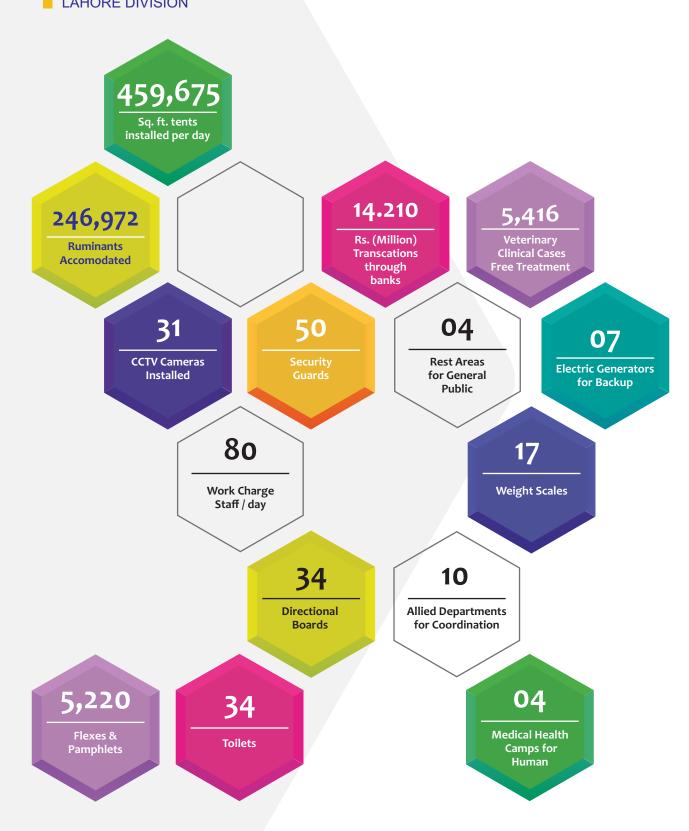

| 33      |

# GEOGRAPHICAL PRESENCE

### **LAHORE**

Shahpur Kanjra Cattle Market Lahore (56 Acres)

### **SHEIKHUPURA**

Model Cattle Market Sheikhupura (25 Acres)

### **NANKANA SAHIB**

Nankana Sahib Cattle Market (2 Acres)

### **PATTOKI**

Pattoki Cattle Market (1 Acre)

**PAKISTAN** 

Number of Animals at Cattle Markets

| Cattle Markets / Sales Points    | 2018    | 2019    |
|----------------------------------|---------|---------|
| Shahpur Kanjra Lahore            | 194,287 | 207,572 |
| Model Cattle Market, Sheikhupura | 22,430  | 25,500  |
| Nankana Cattle Market            | 5,700   | 6,100   |
| Pattoki Cattle Market            | 9,200   | 7,800   |
| TOTAL                            | 231,617 | 246,972 |

# Eid-ul-Adha 2019 Facilities in NUMBERS



### **EXECUTIVE SUMMARY**

Lahore Division Cattle Market Management Company (LDCMMC), a section-42 company, was tasked to manage and operate four sale points in Lahore Division for sacrificial animals on the eve of Eid-ul-Adha 2019 i.e. Lahore (Shahpur Kanjran Cattle Market), Sheikhupura (Sheikhupura Model Cattle Market), Nankana (Nankana Cattle Market) and Kasur (Pattoki Cattle Market).

Special arrangements were made by LDCMMC to ensure improved service delivery as compared to last year with the object towards provision of contemporary facilities at designated sale points/cattle markets of Lahore division during mega event of Eid-ul-Azha 2019. Maintaining transparency in business affairs, offering improved quality of services and eliminating unprecedented exploitation/ extortion of maf