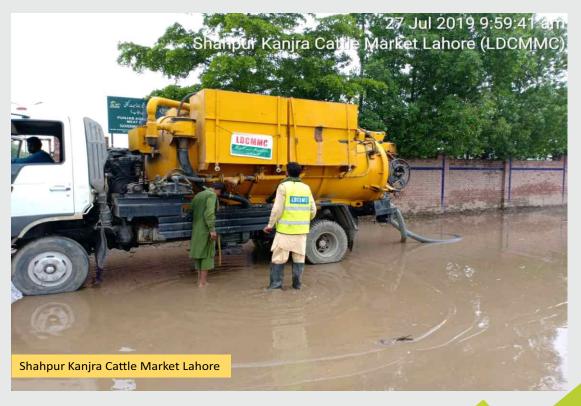

### **Free Cleaning Service**

### After

- Dedicated staff for cleaning services on daily wages and work charge basis
- Lahore = 50 | Sheikhupura = 20 | Nankana = 03 | Pattoki = 02
- Two company tractors in Lahore and o1 company tractor in Sheikhupura with specific equipment for clearing of roads and internal arteries
- o2 dewatering pumps for immediate clearing of water
- Levelling of grounds has been done along with sewage pipes
- Monsoon emergency response teams in all cattle markets to deal with storm water.
- Laying CnD dumpers and crush stone on highnoon entry road in Shahpur Knajra Cattle Market Lahore for smooth entry of traffic.
- LDCMMC Machinery: 03 tractors, 02 trolleys, 02 water bowsers
- Machinery on rental basis: 02 Excavator, 04 tractor trolleys, 04 tractors with blade, 02 vacuum water suckers