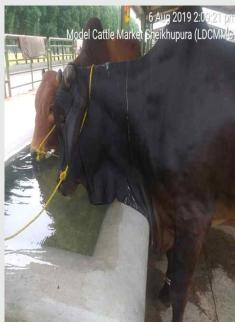

### **Provision of Free Water**

### Lahore:

- 20 water motors (2 HP each) to provide drinking water for animals.
- 02 commercial grade water filtration plants with capacity of 4,000 liters each under strict observation of QC department.
- 02 water coolers with capacity of 50L each placed in rest area with cold drinking water for general public.
- One water Bowser of 10,000 gallon capacity to sprinkle water on roads to overcome dust issues with water gun for emergency response in case of fire.
- Drinking water availability in 430 small animal barns (warra) through 30 water pumps.
- One Water Hydrant with 40Hp motor installed to fill water bowser for daily use.
- 15 Water troughs for large animals to create comfort for cattle's and their sellers while they are in cattle market with total capacity of 17,100.00 Liters.

### Sheikhupura:

- 02 water filtration plants with capacity of 4,000 Liters each.
- 02 water coolers in rest area with capacity of 50 L each.
- 44 water troughs for clean drinking water for animals with total capacity of 22,000 Liters.
- A water turbine with engine capacity of 25 HP for supply of water in water troughs.
- One water Bowser of 10,000 gallon capacity to sprinkle water on roads to overcome dust issues with water gun for emergency response in case of fire.