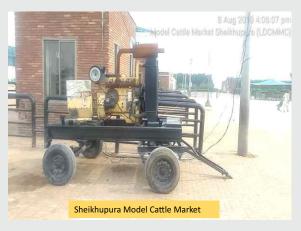

### **Provision of Free Electricity**

### **Model Cattle Market Sheikhupura**

LESCO: 5x Transformers

RENTAL: 2x Generators with capacities of 100 kVA and 50 kVA.