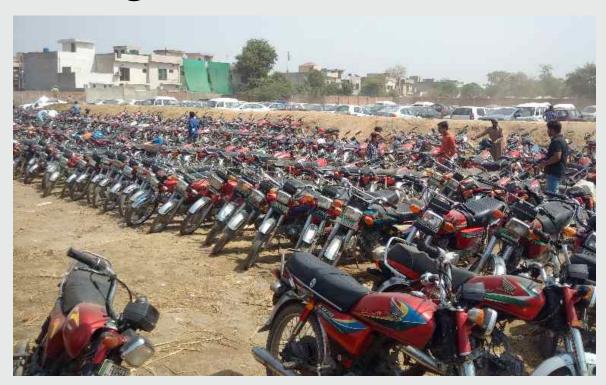

### **Parking facility**

- Dedicated car and bike stand in all cattle markets of Lahore division.
- Separate parking for pickups and trucks with bay facility for loading and unloading of animals
- 16 Dedicated parking staff of LDCMMC Electronic Ticketing System (through Parking Management System PMS)
- Strictly one-way traffic in Shahpur Kanjra Lahore, separate entry and exit routes.
- Installation of bamboo fencing (approx. 1,000 m on Multan road) in Shahpur Kanjra Cattle Market Lahore to keep rush of the cattle market separate from high speed traffic of Multan Road.