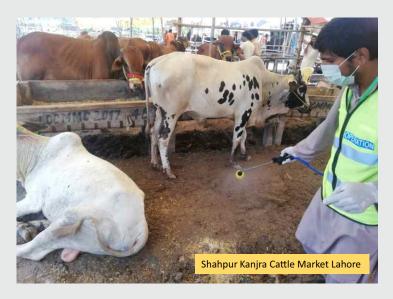

### **LAHORE**

Shahpur Kanjra Cattle Market Lahore (56 Acres)

### A. Holding Areas

Anti-tick spray at entry points of all cattle markets with support of Livestock and Dairy Development Department (L&DD)

- Regular daily Spray of cypermethrin for the prevention of ticks and other harm full insects with in the premises of cattle markets and on cattle entry and exit points.
- Distribution of anti-tick lotion on entry points for the safety of public.
- Well planned awareness campaign has been implemented by LDCMMC Marketing Department.