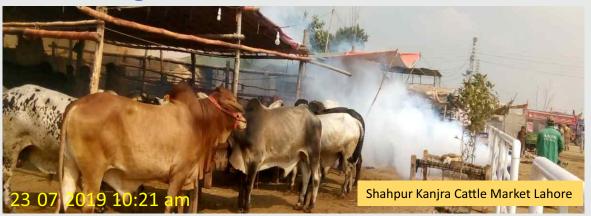

### Anti-Congo/Anti-Tick Campaign

### A. Holding Areas

Anti-tick spray at entry points of all cattle markets with support of Livestock and Dairy Development Department (L&DD)

- Regular daily Spray of cypermethrin for the prevention of ticks and other harm full insects with in the premises of cattle markets and on cattle entry and exit points.
- Distribution of anti-tick lotion on entry points for the safety of public.
- Well planned awareness campaign has been implemented by LDCMMC Marketing Department.