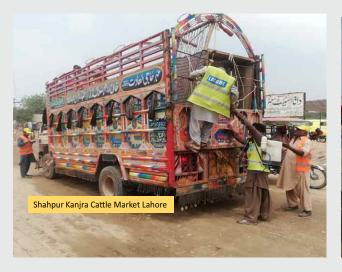

### Anti-Congo/Anti-Tick Campaign

### A. Holding Areas

Anti-tick spray at entry points of all cattle markets with support of Livestock and Dairy Development Department (L&DD)

- Regular daily Spray of cypermethrin for the prevention of ticks and other harm full insects with in the premises of cattle markets and on cattle entry and exit points.
- Distribution of anti-tick lotion on entry points for the safety of public.
- Well planned awareness campaign has been implemented by LDCMMC Marketing Department.