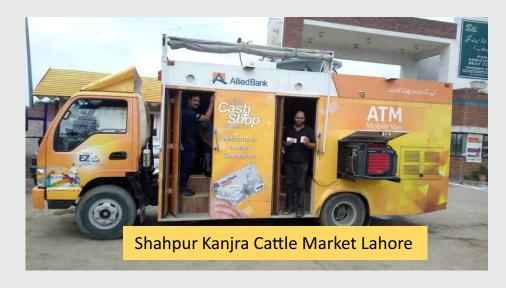

# Banking Facility in cattle markets

| S#  | Date                                                             | Shahpur Kanjran<br>Lahore |                    | Model Cattle<br>Market<br>Sheikhupura | Total Transaction (PKR) |  |
|-----|------------------------------------------------------------------|---------------------------|--------------------|---------------------------------------|-------------------------|--|
|     |                                                                  | Deposits (PKR)            | Withdrawl<br>(PKR) | Withdrawl<br>(PKR)                    |                         |  |
| 1.  | Aug 01, 2019                                                     | 40,000                    | 50,000             | -                                     | 90,000                  |  |
| 2.  | Aug 02, 2019                                                     | 305,000                   | 700,000            | -                                     | 1,005,000               |  |
| 3.  | Aug 03, 2019                                                     | -                         | 875,000            | -                                     | 875,000                 |  |
| 4.  | Aug 04, 2019                                                     | -                         | 1,200,000          | -                                     | 1,200,000               |  |
| 5.  | Aug 05, 2019                                                     | 200,000                   | 500,000            | -                                     | 700,000                 |  |
| 6.  | Aug 06, 2019                                                     | 315,000                   | 700,000            | -                                     | 1,015,000               |  |
| 7.  | Aug 07, 2019                                                     | 100,000                   | 1,300,000          | -                                     | 1,400,000               |  |
| 8.  | Aug 08, 2019                                                     | 50,000                    | 700,000            | -                                     | 750,000                 |  |
| 9.  | Aug 09, 2019                                                     | 210,000                   | 800,000            | 230,000                               | 1,240,000               |  |
| 10. | Aug 10, 2019                                                     | 65,000                    | 2,300,000          | 925,000                               | 3,290,000               |  |
| 11. | Aug 11, 2019                                                     | -                         | 1,600,000          | 1,045,000                             | 2,645,000               |  |
|     |                                                                  |                           |                    |                                       |                         |  |
| TO  | TOTAL FOR 2019   1,285,000   10,725,000   2,200,000   14,210,000 |                           |                    |                                       |                         |  |

TOTAL FOR 2018 12,402,948