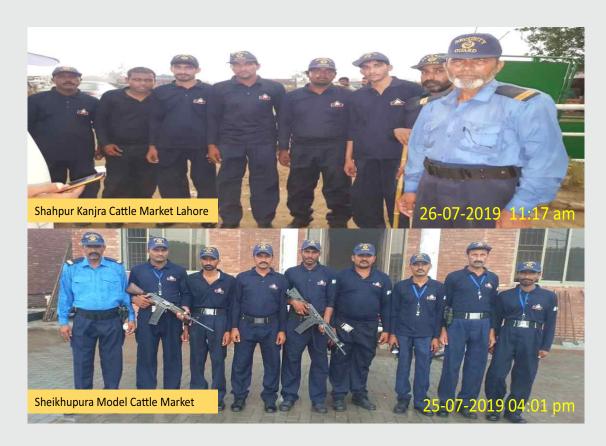

- Total volume of banks transactions were Rs. 14.2 Million (14.6% more as compared to last year).
- Exhibition of Large Beautiful Animals to encourage farmers. Separate camp was established for showcasing beautiful qurbani bulls to attract general public and buyers, lucrative for media as well.
- Enhanced security measures were taken. Total 50 security guards were deployed through third party "SAKRU Security Company" in Shahpur Kanjran Cattle Market and Model Cattle Market Sheikhupura.
- Number of CCTV cameras were increased to 31 to cover entry points, exit points and other critical locations of all cattle markets of Lahore Division.
- Lighting arrangements were enhanced upto 120% in Shahpur Kanjran Cattle Market Lahore. 220 sogo lights were installed alongwith 5,000 energy saver bulbs. Additional lighting arrangements were done in Model Cattle Market Sheikhupura, Pattoki and Nankana Cattle Markets.
- On directions of Commissioner Lahore, camps were established by Livestock Department at entry points for anticongo spray.
- 34 toilets for general public in cattle markets of Lahore Division.

# Security Arrangements in Cattle Markets