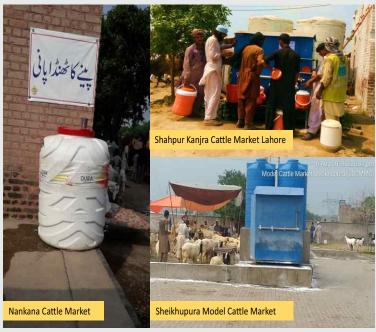

# GEOGRAPHICAL PRESENCE

### **LAHORE**

Shahpur Kanjra Cattle Market Lahore (56 Acres)

### **SHEIKHUPURA**

Model Cattle Market Sheikhupura (25 Acres)

### **NANKANA SAHIB**

Nankana Sahib Cattle Market (2 Acres)

### **PATTOKI**

Pattoki Cattle Market (1 Acre)

**PAKISTAN** 

Number of Animals at Cattle Markets

| Cattle Markets / Sales Points    | 2018    | 2019    |
|----------------------------------|---------|---------|
| Shahpur Kanjra Lahore            | 194,287 | 207,572 |
| Model Cattle Market, Sheikhupura | 22,430  | 25,500  |
| Nankana Cattle Market            | 5,700   | 6,100   |
| Pattoki Cattle Market            | 9,200   | 7,800   |
| TOTAL                            | 231,617 | 246,972 |