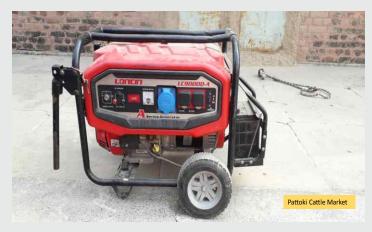

### **Provision of Free Electricity**

### **Pattoki Cattle Market**

RENTAL: 01 Generator with capacity 06 kVA