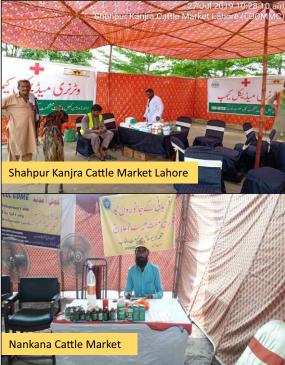

| 65,000                    | 2,300,000          | 925,000                               | 3,290,000               |  |
| 11. | Aug 11, 2019                                                     | -                         | 1,600,000          | 1,045,000                             | 2,645,000               |  |
|     |                                                                  |                           |                    |                                       |                         |  |
| TO  | TOTAL FOR 2019   1,285,000   10,725,000   2,200,000   14,210,000 |                           |                    |                                       |                         |  |

TOTAL FOR 2018 12,402,948



### **Free Veterinary Services**





|     | Disease        | No. of Clinical Cases Treated (26th July, 2019 to 11th August 2019) |                                       |       |  |
|-----|----------------|---------------------------------------------------------------------|---------------------------------------|-------|--|
| S#  |                | Shahpur Kanjran<br>Lahore                                           | Model Cattle<br>Market<br>Sheikhupura | Total |  |
| 1.  | Cough          | -                                                                   | 17                                    | 17    |  |
| 2.  | Fever          | 1,215                                                               | 364                                   | 1,579 |  |
| 3.  | Swelling       | 90