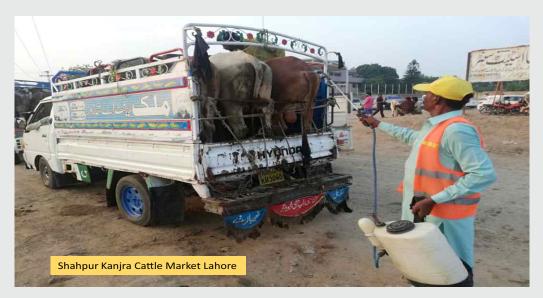

### Anti-Congo/Anti-Tick Campaign

### A. Holding Areas

Anti-tick spray at entry points of all cattle markets with support of Livestock and Dairy Development Department (L&DD)

- Regular daily Spray of cypermethrin for the prevention of ticks and other harm full insects with in the premises of cattle markets and on cattle entry and exit points.
- Distribution of anti-tick lotion on entry points for the safety of public.
- Well planned awareness campaign has been implemented by LDCMMC Marketing Department.