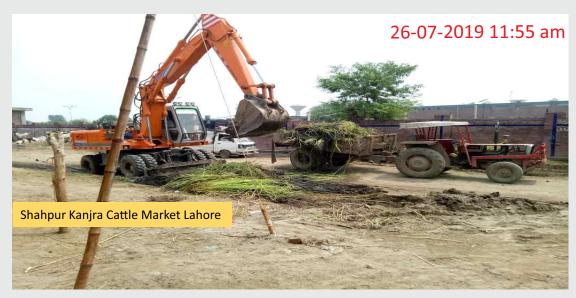

### **Free Cleaning Service**

### After

- Dedicated staff for cleaning services on daily wages and work charge basis
- Lahore = 50 | Sheikhupura = 20 | Nankana = 03 | Pattoki = 02
- Two company tractors in Lahore and o1 company tractor in Sheikhupura with specific equipment for clearing of roads and internal arteries
- o2 dewatering pumps for immediate clearing of water
- Levelling of grounds has been done along with sewage pipes
- Monsoon emergency response teams in all cattle markets to deal with storm water.
- Laying CnD dumpers and crush stone on highnoon entry road in Shahpur Knajra Cattle Market Lahore for smooth entry of traffic.
- LDCMMC Machinery: 03 tractors, 02 trolleys, 02 water bowsers
- Machinery on rental basis: 02 Excavator, 04 tractor trolleys, 04 tractors with blade, 02 vacuum water suckers