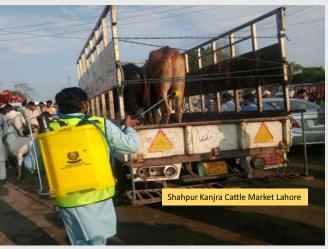

### Anti-Congo/Anti-Tick Campaign

### A. Holding Areas

Anti-tick spray at entry points of all cattle markets with support of Livestock and Dairy Development Department (L&DD)

- Regular daily Spray of cypermethrin for the prevention of ticks and other harm full insects with in the premises of cattle markets and on cattle entry and exit points.
- Distribution of anti-tick lotion on entry points for the safety of public.
- Well planned awareness campaign has been implemented by LDCMMC Marketing Department.

# Anti-Congo/Anti-Tick Campaign B. Entry Points